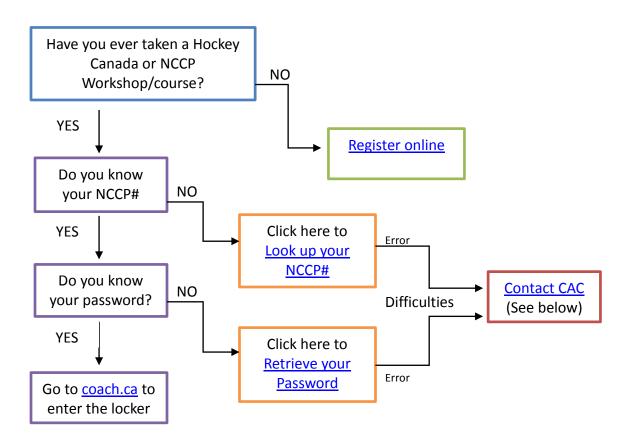

## How to log into "The Locker"

**NCCP#**, sometimes referred to as a **CC#**, a **Coach#**, a **coaching#**, a **Locker#**; is a unique identifier that is associated with a coach's Locker account. The NCCP# is 3-7 digits in length, and contains no letters.

NCCP# = Locker account

Please do not register in the Locker if you already have a NCCP#, see below to contact CAC

All new NCCP#s must be approved by the CAC. This means that the account is not instantly available after registration. Most accounts are confirmed in 1-2 business days.

If you encounter any issues, difficulties or error messages, or if you have questions about NCCP#s or acquiring one please contact Coach & Partner Services at 613.235.5000 Ext. 1 or by email at <u>coach@coach.ca</u>.